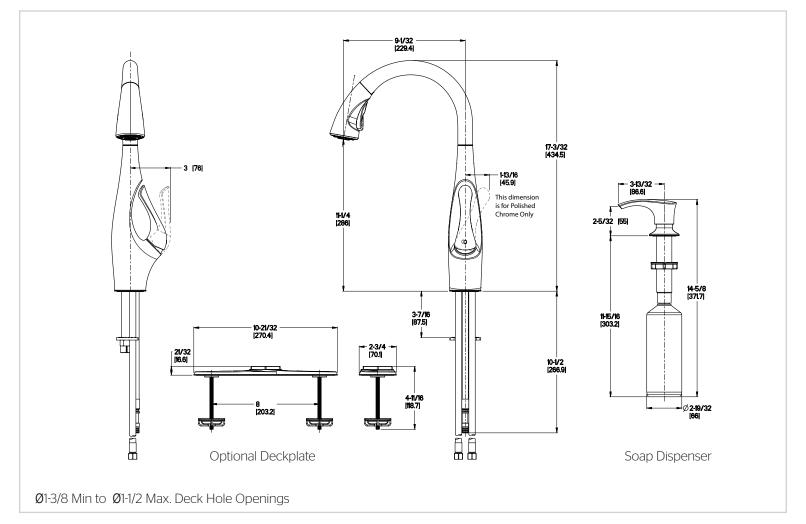

which Resists Spots and Fingerprints (GS Finish Only)
- 1, 2, 3, or 4-Hole Installation; Deck Plate or Single Hole Mounting Option
- 2 Function Pull-Down Sprayer
- AccuDock™ Sprayhead Docking
- 360° Rotating Spout
- Nylon Flex-Lines Supply Lines

- Forward Handle Design (GS Finish Only)
- Pfast Connect
- PVD Finish (GS Finish Only)
- · Swivel Spout
- Soap Dispenser
- TiteSeal™ Deckplate
- Quick Install Tool
- Pforever Seal Ceramic Disc Valve
- Pforever Warranty®

## **Code Compliance**

Pfister products are designed and manufactured in compliance with the following standards and codes:

- IAPMO Certified
- CSA B125 Certified
- ASME A112.18.1
- NSF 61/9 Annex G (Low lead)
- Cal Green Compliant
- ADA Compliant-ANSI A117.1
- ASME A112.18.3 (Backflow Prevention)

















# Dimensions