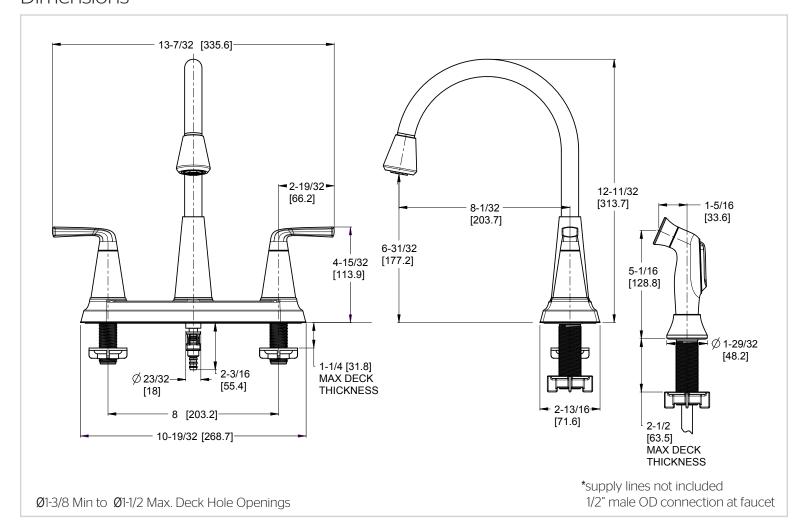

# Pfister

## Allegan™ One Handle Kitchen Faucet

Tri-Flow™

F-036-4AGGSFinish(GS)



## Specifications

#### **Features**

- 1.8 GPM Flow Rate
- 360° Rotating Spout
- Concealed Screw
- Fixed Body and Hub
- Installs With or Without Side Spray
- Mounting Hardware Included
- TiteSeal™ Deckplate

- Tri-Flow™
- Pfast Connect
- Pforever Seal Ceramic Disc Valves
- Side Spray Included
- High Arc Spout
- Pforever Warrantv®

#### Code Compliance

• Pforever Warranty®

Pfister products are designed and manufactured in compliance with the following standards and codes:



- CSA B125 Certified
- ASME A112.18.1
- NSF 61/9 Annex G (Low lead)
- CEC Compliant
- ADA Compliant-ANSI A117.1 (Lever handles only)
- ASME A112.18.3 (Backflow Prevention)









### Dimensions