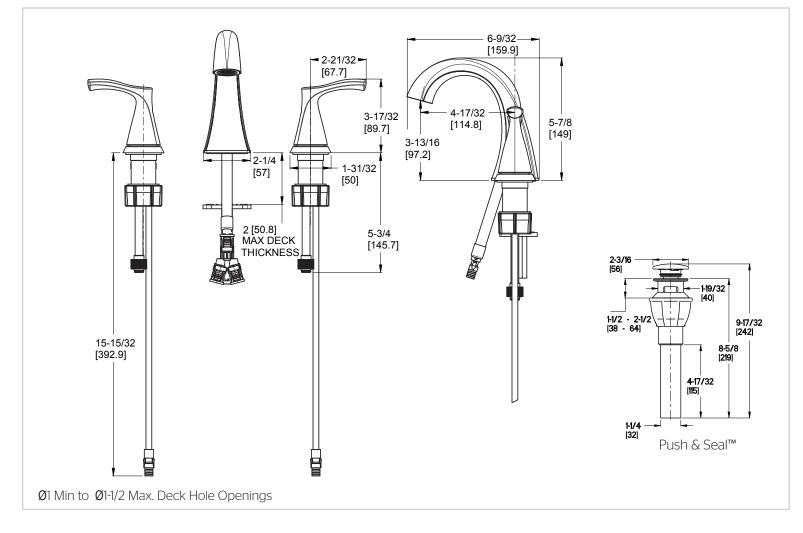

# Pfister

# Masey™ 8"-20" Widespread Faucet

LF-049-MCCC Finish(*CC*)



- Pfast Connect
- Push & Seal<sup>™</sup> Pop-Up
- Pforever Seal

# Code Compliance

Pfister products are designed and manufactured in compliance with the following standards and codes:

- IAPMO Certified
- CSA B125 Certified
- ASME A112.18.1
- NSF 61/9 Annex G (Low lead)
- Cal Green Compliant
- CEC Compliant
- EPA WaterSense Certification 1.2 gpm, 4.5 L/Min
- ADA Compliant-ANSI A117.1 (Lever handles only)



# Specifications

### Features

- 1.2 GPM Flow Rate
- Adjustable 3-Hole Installation
- Quick Install Tool Included
- Pfast Connect
- TiteSeal™ Technology
- Push & Seal<sup>™</sup> Pop-Up
- Pforever Seal Ceramic Disc Valves
- Pforever Warranty<sup>®</sup>

# Dimensions

#### 11915-01