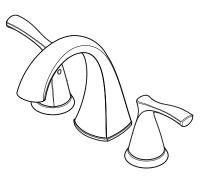

# Masey™ 8"-20" Widespread Faucet

LF-049-MCCC Finish(*CC*)

- Pfast Connect
- Push & Seal<sup>™</sup> Pop-Up
- Pforever Seal