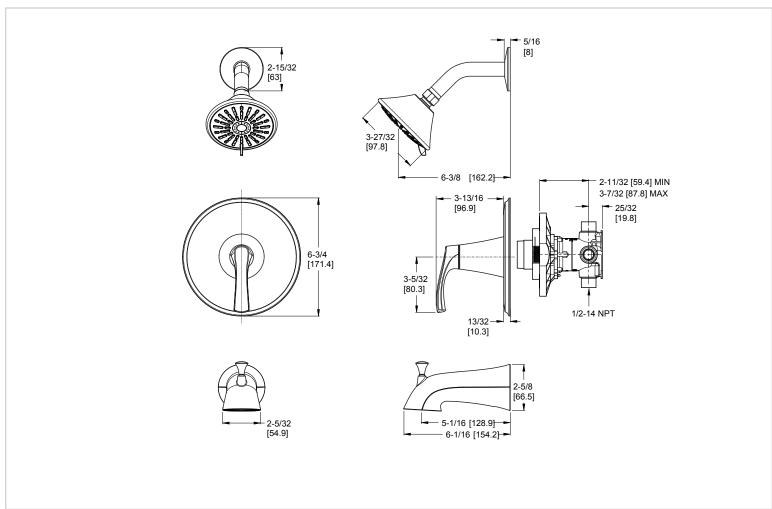

## Specifications

#### Dimensions

- Temperature Limit Stop
- Pforever Seal Ceramic
- Disc Valve
- Pforever Warranty®
- Code Compliance

Pfister products are designed and manufactured in compliance with the following standards and codes: