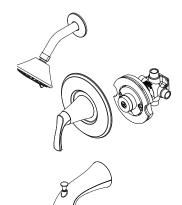

### Masey™

Tub & Shower

8P8-WS2-MCSC Finish(*C*) 8P8-WS2-MCSK Finish(*K*)

- SecurePfit<sup>™</sup>
- Includes Valve
- Pforever Seal

#### Features

- 1.8 GPM Flow Rate
- 3 Function Showerhead (Full Spray, Massage, and Full Spray/Massage Combo)
- SecurePfit<sup>™</sup> with Anti Handle Wobble
- Includes OX8 Valve
- Pressure Balanced