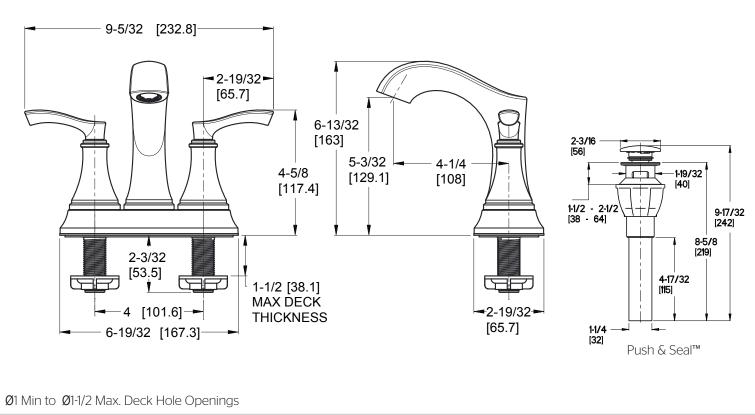

ish(CC) LF-048-ADGS Finish(GS) LF-048-ADYY Finish(YY)



- 3-Hole Installation
- Push & Seal<sup>™</sup> Pop-Up
- Pforever Seal

## Specifications

#### **Features**

- 1.2 GPM Flow Rate
- Spot Defense Finish Which Resists Spots and Fingerprints (GS Finish Only)
- 3-Hole Installation
- Shear Valves
- Fixed Hub

- TiteSeal<sup>™</sup> Deckplate
- Push & Seal<sup>™</sup> Pop-Up
- Pforever Seal Ceramic Disc Valves
- Pforever Warranty<sup>®</sup>

#### **Code Compliance**

Pfister products are designed and manufactured in compliance with the following standards and codes:

- IAPMO Certified
- CSA B125 Certified
- ASME A112.18.1
- Cal Green Compliant CEC Compliant
- NSF 61/9 Annex G (Low lead)
- EPA WaterSense Certification 1.2 gpm, 4.5 L/Min
- ADA Compliant-ANSI A117.1 (Lever handles only)





#### Dimensions