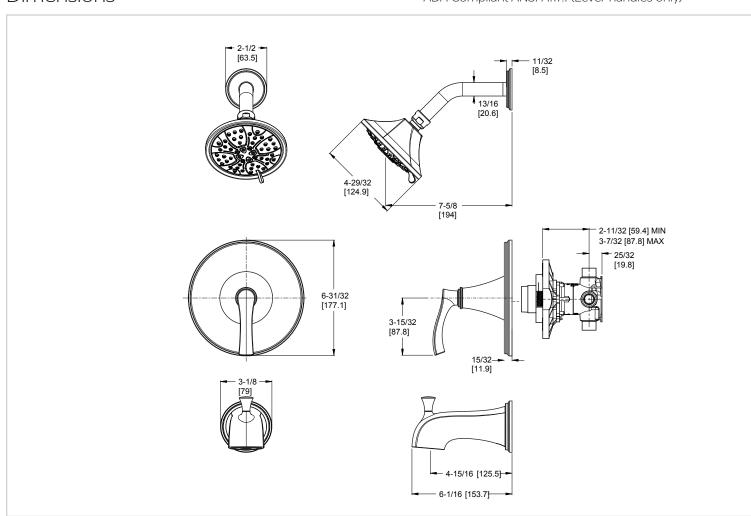

- ASSE 1016
- Cal Green Compliant
- CEC Compliant
- EPA WaterSense Certification 1.8 gpm, 6.8L/Min
- ADA Compliant-ANSI A117.1 (Lever handles only)

#### Dimensions