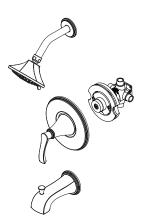

## Auden™

Tub & Shower

8P8-WS2-ADSC Finish(C) 8P8-WS2-ADSGS Finish(GS) 8P8-WS2-ADSK Finish(K)

Temperature Control

• Pforever Seal Ceramic

Pforever Warranty<sup>®</sup>

Disc Valve

#### Features

- 1.8 GPM Flow Rate
- 3 Function Showerhead (Full Spray, Massage, and Full Spray/Massage Combo)
- SecurePfit<sup>™</sup> with Anti Handle Wobble
- Includes OX8 Valve
- Pressure Balanced