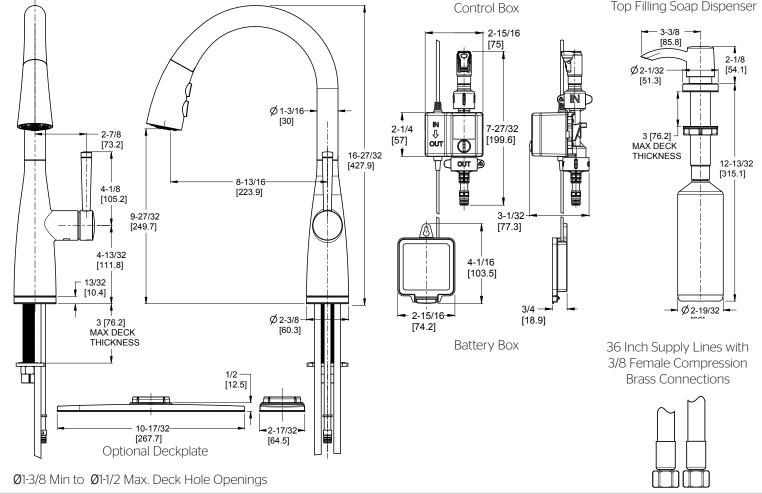

#### Dimensions

- Spot Defense Finish Resists Spots
- and Fingerprints
- Smart Stop
- Low Battery Indicator
- Manual Override
- •

- High Arc Spout
- Quick Install Tool
  - Soap Dispenser Included
- TiteSeal<sup>™</sup> Deckplate
- Pforever Seal Ceramic Disc Valve