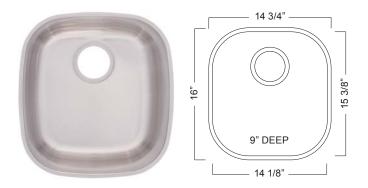

## **Single Bowl Undermount Series**

- 18 gauge
- Silk rim & bowl
- Rear drain wastehole location
- Sound deadening pads
- 18" cabinet is recommended minimum
- Limited lifetime warranty
- Installation hardware and template included
- Shipping weight: 10 lbs