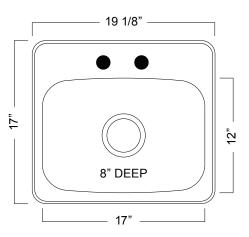

## STAINLESS STEEL KITCHEN SINK:

**Single Bowl Dual Mount Series** 

- 20 gauge
- Mirror deck & silk bowl
- Center drain wastehole location
- Sound deadening pads
- 21" cabinet is recommended minimum
- Limited lifetime warranty
- Installation hardware and template included
- Shipping weight: 8 lbs