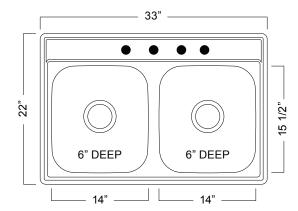

## **Double Bowl Topmount Series**

- 20 gauge
- Satin deck & bowls
- Center drain wastehole location
- Sound deadening pads
- 36" cabinet is recommended minimum
- Limited lifetime warranty
- Installation hardware and template included
- Shipping weight: 12 lbs

## **Compliance Certifications:**

IMPORTANT: Dimensions of fixtures are nominal and may vary within the range of tolerances established by ASME A112.19.3

These measurements are subject to change or cancellation. No responsibility is assumed for use of superseded or voided leaflet.