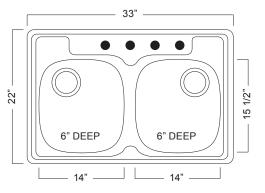

## STAINLESS STEEL KITCHEN SINK:

**Double Bowl Topmount Series** 

- 21 gauge
- Satin deck & bowls
- Rear offset wastehole locations
- Sound deadening pads
- 36" cabinet is recommended minimum
- Limited lifetime warranty
- Installation hardware and template included
- Shipping weight: 12 lbs