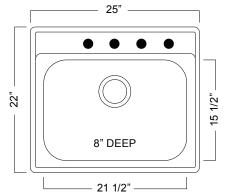

## **Single Bowl Topmount Series**

- 20 gauge
- Satin deck & bowl
- Rear drain wastehole location
- Sound deadening pads
- 27" cabinet is recommended minimum
- Limited lifetime warranty
- Installation hardware and template included
- Shipping weight: 12 lbs

## **Compliance Certifications:**

IMPORTANT: Dimensions of fixtures are nominal and may vary within the range of tolerances established by ASME A112.19.3

These measurements are subject to change or cancellation. No responsibility is assumed for use of superseded or voided leaflet.