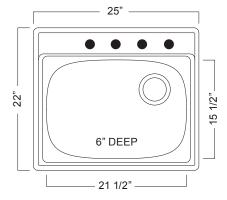

## STAINLESS STEEL KITCHEN SINK:

FRANKE USA

**Single Bowl Topmount Series** 

- 21 gauge
- Satin deck & bowl
- Rear offset wastehole location
- Sound deadening pads
- 30" cabinet is recommended minimum
- Limited lifetime warranty
- Installation hardware and template included
- Shipping weight: 12 lbs

**ADA Compliant** 

**Compliance Certifications:** 

IMPORTANT: Dimensions of fixtures are nominal and may vary within the range of tolerances established by ASME A112.19.3

These measurements are subject to change or cancellation. No responsibility is assumed for use of superseded or voided leaflet.