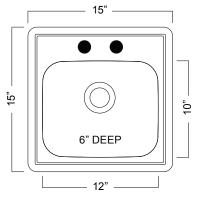

## **Single Bowl Topmount Series**

- 22 Gauge
- Silk deck & bowl
- Rear drain wastehole location
- Sound deadening pads
- 18" cabinet is recommended minimum
- Limited lifetime warranty
- Installation hardware and template included
- Shipping weight: 5 lbs

## **Compliance Certifications:**

IMPORTANT: Dimensions of fixtures are nominal and may vary within the range of tolerances established by ASME A112.19.3

These measurements are subject to change or cancellation. No responsibility is assumed for use of superseded or voided leaflet.