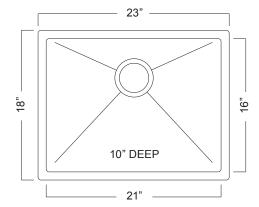

## **Single Bowl Undermount Series**

- 18 Gauge
- Satin rim & bowl
- Rear drain wastehole location
- Sound deadening pads
- 27" cabinet is recommended minimum
- Limited lifetime warranty
- Installation hardware and template included
- Shipping weight: 30 lbs

## **Compliance Certifications:**

IMPORTANT: Dimensions of fixtures are nominal and may vary within the range of tolerances established by ASME A112.19.3

These measurements are subject to change or cancellation. No responsibility is assumed for use of superseded or voided leaflet.