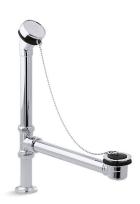

# Antique™ Chain and Rubber Stopper Bath Drain K-106

### **Features**

- Solid-brass construction.
- Includes brass tee and pipe.
- Through-the-floor installation.
- For use with Birthday Bath® installation.