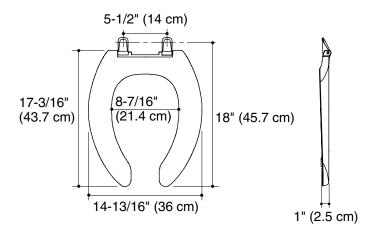

## **Product Specification**

The toilet seat shall be made of solid polypropylene plastic. Product shall be with cover. Product shall feature an ergonomic contour which adds additional comfort. Product shall be available with an elongated open-front. Product shall have stainless steel mounting bolts. Product shall be available with an anti-microbial agent which inhibits growth of odor-causing bacteria, mold, and mildew [-A]. Toilet seat shall be Kohler Model K-\_\_\_\_- or K-\_\_\_\_-A-\_\_\_.