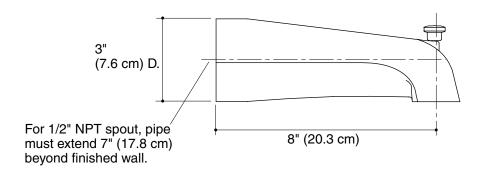

#### **Features**

- Brass construction
- 8" (20.3 cm) diverter spout with NPT connection

**K-15138** 

## **Product Specification**

Product shall be a wall-mount diverter bath spout and shall be of brass construction. Product shall feature 8" (20.3 cm) diverter spout with NPT connection. Spout shall be Kohler Model K-15138-\_\_\_\_.