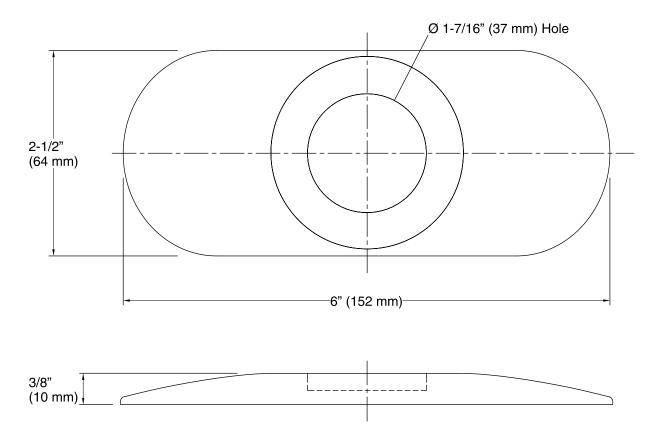

#### Features

- KOHLER finishes resist corrosion and tarnishing.
- Conceals extra faucet holes on sink surface.
- For use with Antique<sup>®</sup> K-139 and Purist<sup>®</sup> K-14402-4A and K-14404-4A sink faucets.
- 6" (152 mm) x 2-1/2" (64 mm) x 3/8" (10 mm)

#### Escutcheon Plate K-14531

### Escutcheon Plate K-14531

#### **Technical Information**

All product dimensions are nominal.