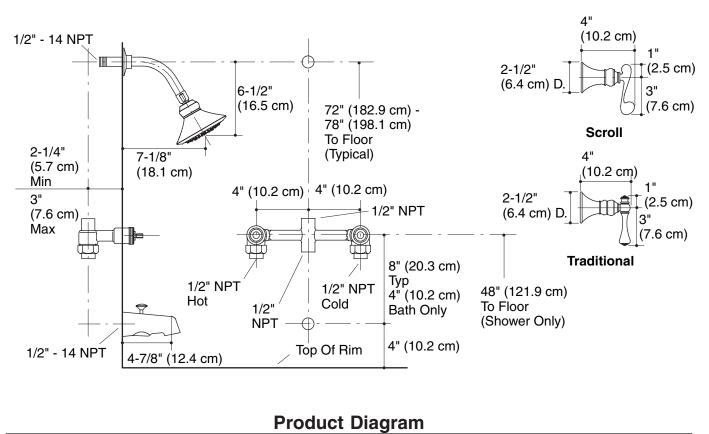

#### Features

- Brass construction
- Brass valve bodies
- 1/2" quarter-turn washerless ceramic disc valves
- Available with scroll or traditional handle(s)
- For 8" (20.3 cm) centers

#### **Product Specification**

Two-handle bath and shower faucet shall be of brass construction. Faucet shall feature brass valve bodies. Faucet shall feature 1/2" quarter-turn washerless ceramic disc valves, assuring positive handle stop positioning. Bath and shower faucet shall include showerhead with arm and flange, 4-7/8" (12.4 cm) diverter spout with NPT connection, and handles. Shower only faucet shall include showerhead with arm and flange, and handles. Valve only faucet shall include handles. Faucet shall be Kohler Model K-\_\_\_\_\_\_-.