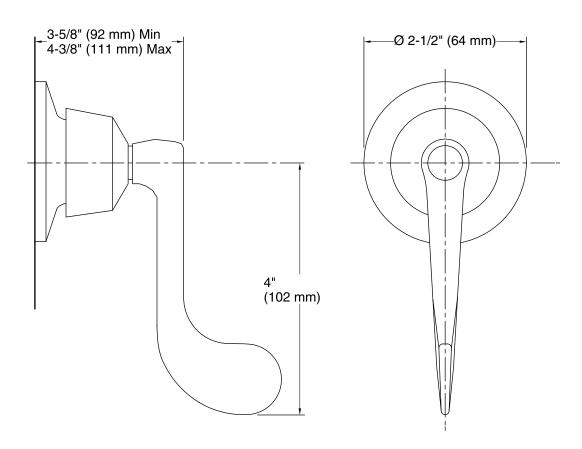

# Triton® Bath and Shower Trim Set K-T7744-5

**Technical Information** 

All product dimensions are nominal.

**Notes**Install this product according to the installation instructions.