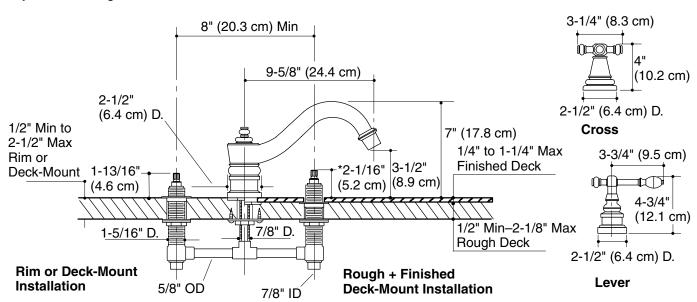

### **Product Diagram**

#### **Installation Notes**

Install this product according to the installation guide.

<sup>\*</sup>Dimension allows  $\pm 1/4$ " (6 mm) handle adjustment during handle trim installation.