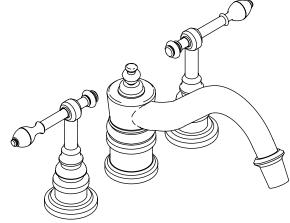

# IV GEORGES BRASS®

#### **Features**

- Brass construction
- Deck-mount
- Available with cross or lever handles
- 9-5/8" (24.4 cm) Roman non-diverter bath spout with slip-fit connection

## **Product Specification**

Two-handle deck-mount high-flow bath faucet trim shall be of brass construction. Product shall include 9-5/8" (24.4 cm) Roman non-diverter spout with slip-fit connection, and cross or lever handles. Faucet trim shall be Kohler Model K-T6906-\_\_\_\_-and valve system shall be K-301-K-NA.