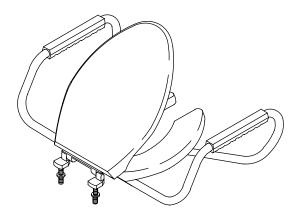

#### **Features**

- Elongated front
- Solid polypropylene plastic
- With cover
- Available with open or closed front
- With support arms
- Includes an anti-microbial agent formed into the plastic which inhibits the growth of bacteria and germs on the toilet seat
- 3/8" stainless steel mounting studs

# **Product Specification**

The elongated toilet seat with cover shall be made of solid plastic. Toilet seat shall be available with open or closed front. Toilet seat shall have support arms and 3/8" stainless steel mounting studs. Toilet seat shall be available with an anti-microbial agent which inhibits the growth of bacteria and germs (K-4654-A-0 or K-4655-A-0). Toilet seat shall be Kohler Model K-\_\_\_\_-\_\_-0.