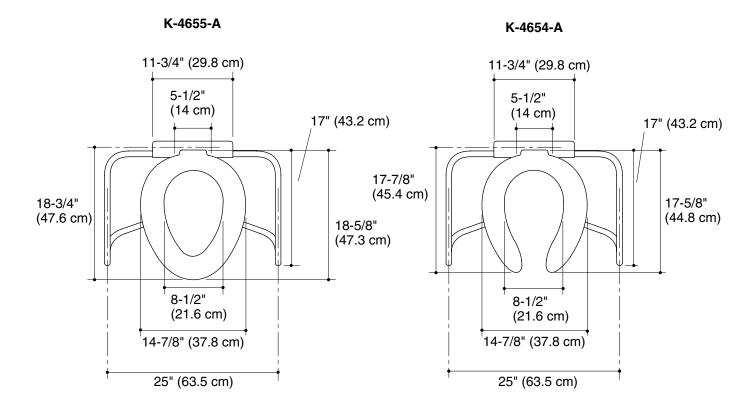

### **Specified Model**

| Model    | Description                                                                    | Colors/Finishes |
|----------|--------------------------------------------------------------------------------|-----------------|
| K-4654-A | Elongated open front seat with support arms, cover with anti-microbial agent   | □ 0             |
| K-4655-A | Elongated closed front seat with support arms, cover with anti-microbial agent | □ 0             |

## **Product Diagram**