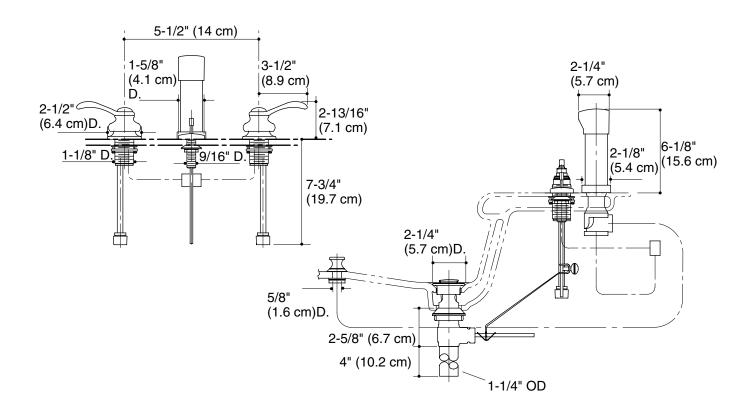

|--|
| K-12286-4            | Bidet faucet    | □ CP         | □ PB            | ☐ Other |  |
| Optional Accessories |                 |              |                 |         |  |
| K-12003              | Plug button set |              |                 | ☐ Other |  |

# **Product Specification**

Two-handle bidet faucet shall be of brass construction. Faucet shall feature brass valve bodies. Faucet shall feature quarter-turn washerless ceramic disc valves. Product shall include flexible connections for easy installations, pop-up drain and tailpiece, handles, vertical spray, and fixture-mount transfer valve/vacuum breaker. Faucet shall be Kohler Model K-12286-4-\_\_\_\_\_.

# **FAIRFAX**<sub>®</sub>

### **Installation Notes**

Install this product according to the installation guide.



# **Product Diagram**