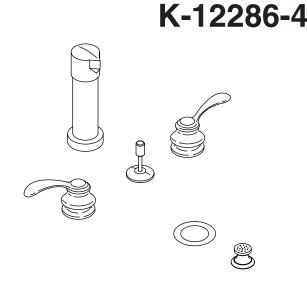

#### **Features**

- Brass construction
- Flexible connections for easy installation
- Brass valve bodies
- Quarter-turn washerless ceramic disc valves
- Pop-up drain with lift rod and tailpiece
- ADA compliant lever handles
- Vertical spray
- Fixture-mount transfer valve/vacuum breaker

# **Product Specification**

Two-handle bidet faucet shall be of brass construction. Faucet shall feature brass valve bodies. Faucet shall feature quarter-turn washerless ceramic disc valves. Product shall include flexible connections for easy installations, pop-up drain and tailpiece, handles, vertical spray, and fixture-mount transfer valve/vacuum breaker. Faucet shall be Kohler Model K-12286-4-\_\_\_\_\_.