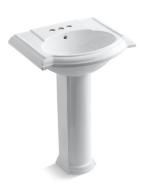

#### Features

- 4-inch center faucet holes.
- Oval basin.
- Overflow drain.
- Combination consists of the K-2287-4 basin and the K-2288 pedestal.
- Coordinates with other products in the Devonshire collection.

### Material

Vitreous china.

#### Installation

Pedestal

### **Recommended Products/Accessories**

K-7605-P Angle Supply with Stop (pair) K-8998 P-Trap

## **Optional Products/Accessories**

1041816 Hardware kit, Hollow Wall

#### **Included Components**

Product consists of: K-2288 Bathroom Sink Pedestal K-2287-4 Pedestal Bathroom Sink Basin Additional Components: accessory pack 52204, rubber pads 63069



# Codes/Standards

ASME A112.19.2/CSA B45.1

## KOHLER<sup>®</sup> One-Year Limited Warranty

See website for detailed warranty information.

### **Available Colors/Finishes**

Color tiles intended for reference only.

| Color | Code | Description   |
|-------|------|---------------|
|       | 0    | White         |
|       | 96   | Biscuit       |
|       | 47   | Almond        |
|       | NY   | Dune          |
|       | 95   | lce™ Grey     |
|       | G9   | Sandbar       |
|       | 33   | Mexican Sand™ |
|       | K4   | Cashmere      |
|       | 58   | Thunder™ Grey |
|       | 7    | Black Black™  |





# Devonshire® Pedistal Bathroom Sink K-2286-4



# Devonshire® Pedistal Bathroom Sink K-2286-4



## **Technical Information**

| All product dimensions are nominal. |