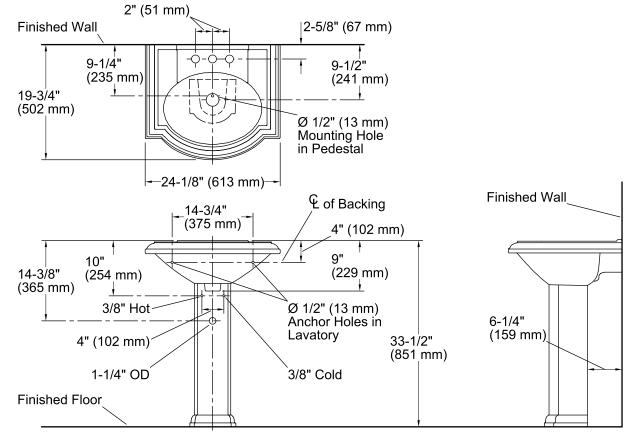

## **Technical Information**

| All product dimensions are nominal. |                                                                             |  |  |
|-------------------------------------|-----------------------------------------------------------------------------|--|--|
| Bowl configuration:                 | Single                                                                      |  |  |
| Installation:                       | Pedestal                                                                    |  |  |
| Bowl area:                          | Length: 17" (432 mm)<br>Width: 12" (305 mm)<br>Water depth: 4-7/8" (124 mm) |  |  |
| Number of deck holes:               | 3                                                                           |  |  |
| Faucet hole spacing:                | 4" (102 mm)                                                                 |  |  |
| Faucet hole(s):                     | 1-1/4" (32 mm)                                                              |  |  |
| Drain hole:                         | 1-3/4" (44 mm)                                                              |  |  |