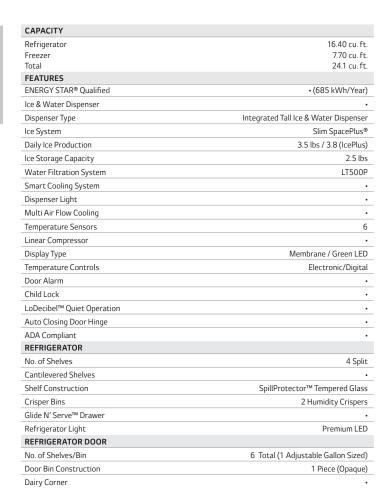

## CT FEATURES

## 24 cu.ft. 3-Door French Door Refrigerator

24.1 cu.ft.

Slim SpacePlus® Ice System

Premium Finishes in Black Stainless Steel & Stainless Steel

4 Split SpillProtector™ Tempered Glass Shelves

Full Width, Temperature-Controlled Glide N' Serve™ Drawer

2 Humidity Crispers

6 Door Baskets (1 Adjustable Gallon Size)

**Smart Cooling System** 

**Linear Compressor** 

10 Year Limited Manufacturer's Warranty on Linear Compressor

**Multi-Air Flow** 

**Electronic Temperature Controls** 

Integrated Tall Ice & Water Dispenser

**Premium Water Filtration System** 

LoDecibel™ Quiet Operation

**ENERGY STAR® Qualified** 

| FREEZER                                                        |                                                  |
|----------------------------------------------------------------|--------------------------------------------------|
| Door Type                                                      | Pull Drawer                                      |
| Drawers                                                        | 2-Tier Organization                              |
| DuraBase™ Solid Drawer Base                                    | •                                                |
| Drawer Divider                                                 | •                                                |
| Freezer Light                                                  | LED Lighting                                     |
| Handle                                                         | Vista                                            |
| MATERIALS AND FINISHES                                         |                                                  |
| Contour Door                                                   |                                                  |
| Hidden Hinges                                                  | •                                                |
| Toe Grille                                                     | •                                                |
| Surface                                                        | Coated Metal, Stainless Steel                    |
| Back                                                           | Flush & Metal cover over mechanical parts        |
| Available Colors                                               | Black Stainless Steel (D), Stainless Steel (S)   |
| Handles                                                        | Matching Commercial Handles                      |
| DIMENSIONS/CLEARANCES/WEIGHT                                   |                                                  |
| Depth with Handles                                             | 34 1/4"                                          |
| Depth without Handles                                          | 31 3/4"                                          |
| Depth without Door                                             | 27 7/8"                                          |
| Depth (Total with Door Open)                                   | 46 1/2"                                          |
| Height to Top of Case                                          | 68 3/8"                                          |
| Height to Top of Door Hinge                                    | 69 3/4"                                          |
| Width                                                          | 35 3/4"                                          |
| Width (Door Open 90° with Handle)                              | 44 1/4"                                          |
| Width (Door Open 90° without Handle)                           | 39 1/4"                                          |
| Door Edge Clearance with Handle                                | 4 1/2"                                           |
| Door Edge Clearance without Handle                             | 1 3/4"                                           |
| Installation Clearance                                         | Sides 1/8", Top 1", Back 1"                      |
| Weight (Unit/Carton)                                           | 309 lbs./334 lbs.                                |
| Carton Dimensions (WxHxD)                                      | 38" x 73" x 36"                                  |
| WARRANTY                                                       |                                                  |
| 1 Year Parts and Labor, 7 Years on                             | the Sealed System, 10 Years on Linear Compressor |
| UPC CODES                                                      |                                                  |
| LFXS24626S Stainless Steel<br>LFXS24626D Black Stainless Steel | 048231 787505<br>048231 787840                   |