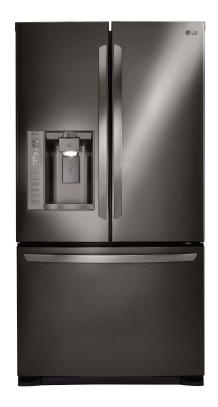

## LFXS24626\_

## 24 cu.ft. 3-Door French Door Refrigerator

24.1 cu.ft.

Slim SpacePlus® Ice System

Premium Finishes in Black Stainless Steel & Stainless Steel

4 Split SpillProtector™ Tempered Glass Shelves

Full Width, Temperature-Controlled Glide N' Serve™ Drawer