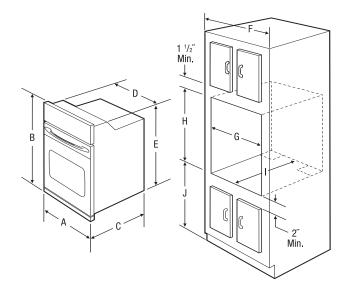

## **Installation Notes:** Existing Cabinet Cutout Installation -It is also possible to install Frigidaire® wall ovens into existing cabinet cutouts with openings greater than dimensions specified in chart below. Wall Oven Model **Existing Cutout Height** (to be installed) (if greater than) 24" Single 28 1/8" For complete installation details on this procedure consult manual packed with product, or download manual at Customer Service, online at www.frigidaire.com. Oven Base Support -• Single wall oven base must be capable of supporting 150 lbs. Oven Door Swing Clearances -

Frigidaire

• 24" Down-Swing Door - Allow 19 3/8"

|                      | EXTERIOR DIMENSIONS |                     |         | WRAPPER DIMENSIONS                 |                      | CABINET | CUT-OUT DIMENSIONS |                     |                     |         |                | CLEARANCE  |
|----------------------|---------------------|---------------------|---------|------------------------------------|----------------------|---------|--------------------|---------------------|---------------------|---------|----------------|------------|
| MODEL SIZE           | A-WIDTH             | B-HEIGHT            | C-DEPTH | D-WIDTH                            | E-HEIGHT             | F-SIZE  | G-WIDTH            |                     | H-HEIGHT            |         | I-DEPTH        | J-TO FLOOR |
|                      |                     |                     |         |                                    |                      |         | MIN                | MAX                 | MIN                 | MAX     |                |            |
| 24" SINGLE CELL OVEN | 23 7/8"             | 30 <sup>3</sup> /4″ | 25 ³/8″ | 21 <sup>11</sup> / <sub>16</sub> " | 28 ³/32 <sup>‴</sup> | 24″     | 22″                | 22 <sup>1</sup> /4″ | 28 <sup>1</sup> /8" | 30 1/8" | <b>23</b> 1/2" | 18″ - 31″  |