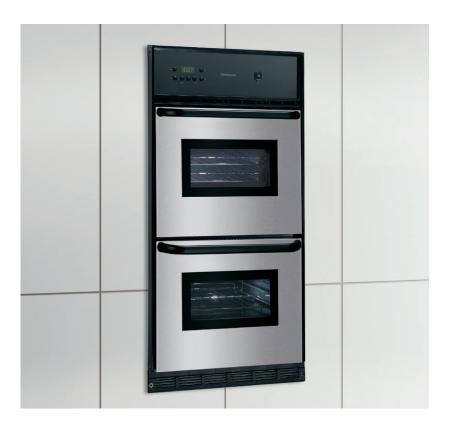

# FRIGIDAIRE.



# Single Wall Ovens

FGB24T3E C/S/B



# Signature Features

## **Ready-Select™ Controls**

Easily select options or control cooking temperature with our easy-to-use controls.

## Vari-Broil™ Option

Allows you to choose between two heat levels.

### **Large Capacity**

Large capacity oven and broiler give you room to cook more at once.

#### **Large Windows**

Our large oven windows let you easily see what's inside.

#### 24" Gas

#### **Product Dimensions**

 Height
 42-3/8"

 Width
 23-17/32"

 Depth
 21"

#### More Easy-To-Use Features

#### **Bright Oven Lighting**

Our bright lighting makes it easy to see what's inside.

**Timer Function** 

Manual-Clean Ovens

Attractive Stainless Steel Exterior<sup>1</sup>

#### Available in:



<sup>1</sup>Select models only.

| Features