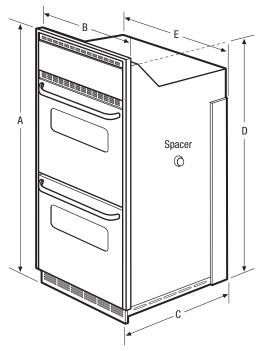

#### **Product Dimensions**

 Height
 42-3/8"

 Width
 23-17/32"

 Depth
 21"

| 42-3/8"   |
|-----------|
| 23-17/32" |
| 21"       |
| 41-13/16" |
| 22-5/16"  |
| 40-3/8"   |
|           |

| Cutout Dimensions |         |
|-------------------|---------|
| Height (Min.)     | 42-1/8" |
| Width (Min.)      | 22-1/2" |
| Depth (Min.)      | 24"     |