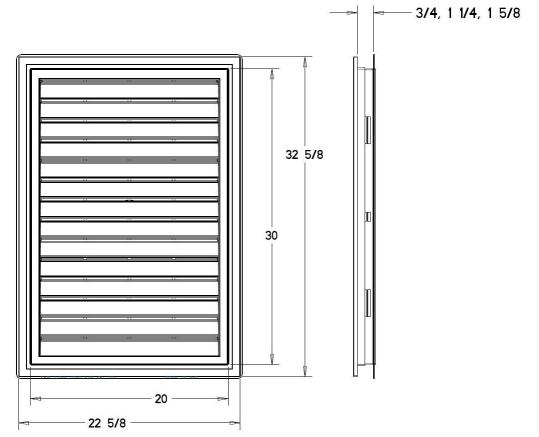

## SPECIFICATIONS:

| Material: V     | ent: UV stabilized copolymer; Color molded in; .110" nominal wall |
|-----------------|-------------------------------------------------------------------|
| R               | ing: UV stabilized copolymer; Color molded in; .100" nominal wall |
| Se              | creen: Fiberglass; 18x16 mesh                                     |
| Pa              | aintable/Stainable HIPS available                                 |
| Fabrication:    | Single piece molded unit                                          |
|                 | Screen sealed to back of unit                                     |
|                 | Trim ring single piece molded unit                                |
| Attachment:     | Screw or nail directly to any surface.                            |
| Packaging:      | 1 assembly per box                                                |
| Vent Free Area: | 298 sq. in.                                                       |
| Rough Opening:  | 16" x 24"                                                         |
| Dimensions:     | See drawing below                                                 |
| Patent No:      | 5349799                                                           |