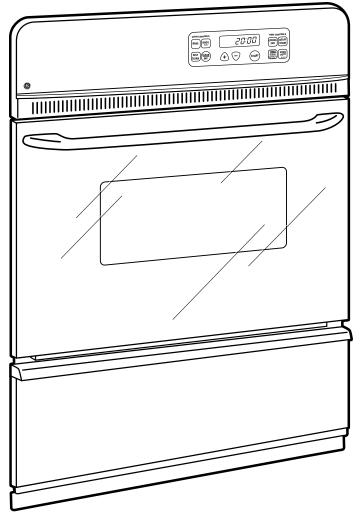

## JGRP20WEJ/BEJ – GE<sup>®</sup> 24" Built-In Gas Oven

## **Features and Benefits**

- Self-clean oven –Conveniently cleans oven cavity without the need for scrubbing
- Electronic oven controls One-touch electronic pads are easy-to-use and allow for simple oven operation
- ClearView<sup>™</sup> window Provides a convenient viewing area to check the progress of food
- Interior oven light Supplies light to make viewing the progress of cooking easy and convenient
- Two oven racks Feature a durable construction to help accommodate any size or type of cookware
- Multiple oven rack positions –Deliver flexibility and allow consumers to make the most of available oven capacity
- Frameless glass oven door Offers an easy-to-clean and stylish design that blends seamlessly into existing cabinetry
- Model JGRP20WEJWW White on white
- Model JGRP20BEJBB Black on black