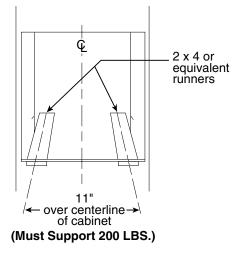

## **Dimensions (in inches)**

**Installation Information:** Before installing, consult installation instructions packed with product for current dimensional data.

Electrical Rating: 120V, 60Hz, 5A

Note: Cabinets installed adjacent to wall ovens must have an adhesion spec of at least  $194^\circ$  temperature rating.