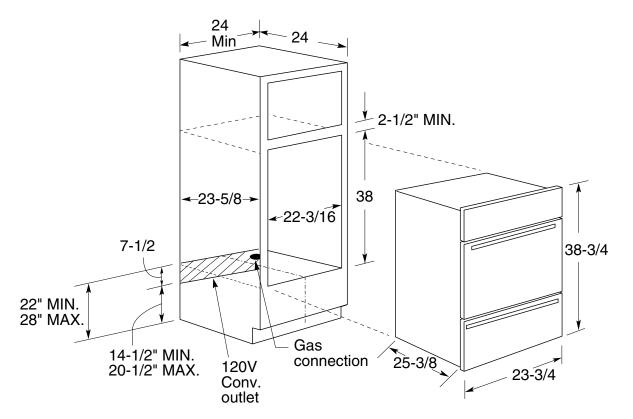

## **Dimensions (in inches)**

**Installation Information:** Before installing, consult installation instructions packed with product for current dimensional data.

Electrical Rating: 120V, 60Hz, 5A

Note: Cabinets installed adjacent to wall ovens must have an adhesion spec of at least  $194^\circ$  temperature rating.