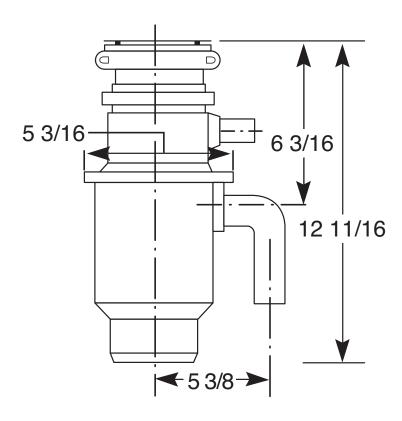

### **DISPOSALL® FOOD WASTE DISPOSER DIMENSIONS (IN INCHES)**

| INLET/OUTLET DIAMETERS          |       |
|---------------------------------|-------|
| Dishwasher inlet diameter (in.) | 1     |
| Drain outlet diameter (in.)     | 1-1/2 |