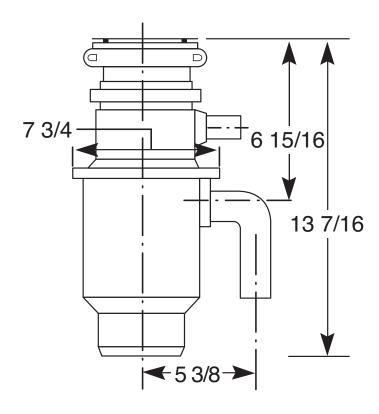

#### **DISPOSALL® FOOD WASTE DISPOSER DIMENSIONS (IN INCHES)**

| INLET/OUTLET DIAMETERS          |       |
|---------------------------------|-------|
| Dishwasher inlet diameter (in.) | 1     |
| Drain outlet diameter (in.)     | 1-1/2 |

| POWER/RATINGS    |                   |
|------------------|-------------------|
| Power Connection | Direct Wire       |
| Volts/Hertz/Amps | 120 V/60 Hz/4.5 A |