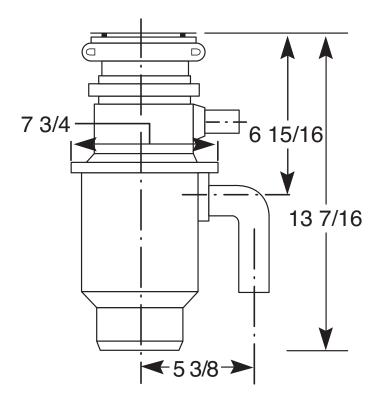

## **DISPOSALL® FOOD WASTE DISPOSER DIMENSIONS (IN INCHES)**

| INLET/OUTLET DIAMETERS          |       |  |
|---------------------------------|-------|--|
| Dishwasher inlet diameter (in.) | 1     |  |
| Drain outlet diameter (in.)     | 1-1/2 |  |

| POWER/RATINGS    |                   |
|------------------|-------------------|
| Power Connection | Line Cord         |
| Volts/Hertz/Amps | 120 V/60 Hz/4.5 A |

For answers to your Monogram, GE Café<sup>™</sup> Series, GE Profile<sup>™</sup> Series or GE Appliances product questions, visit our website at geappliances.com or call GE Answer Center<sup>®</sup> Service, 800.626.2000.