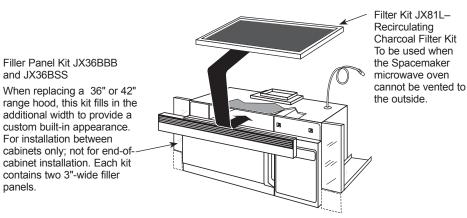

| EQUIVALENT FEET |
|------------------------------|-----------------|
| A. Rectangular-To-round      |                 |
| Transition Adaptor           | 5 ft.           |
| B. Wall Cap                  | 40 ft.          |
| <b>C.</b> 90° Elbow          | 10 ft.          |
| <b>D.</b> $45^{\circ}$ Elbow | 5 ft.           |
| <b>E.</b> 90° Elbow          | 25 ft.          |
| <b>F.</b> $45^{\circ}$ Elbow | 5 ft.           |
| G. Roof Cap                  | 24 ft.          |

# GE APPLIANCES

# For answers to your Monogram, GE Cafe<sup>™</sup> Series, GE Profile<sup>™</sup> Series or GE Appliances product questions, visit our website at geappliances.com or call GE Answer Center<sup>®</sup> Service, 800.626.2000.

#### **OPTIONAL ACCESSORIES (AVAILABLE AT ADDITIONAL COST)**





## JNM3161RF/MF

### GE Appliances 1.6 cu. ft. Over-the-Range Microwave Oven with Recirculating Venting

#### FEATURES AND BENEFITS

1.6 cu. ft. capacity - 1000 Watts (IEC-705 test procedure)
Convenience cooking controls - Operating made quick and easy
Auto and time defrost - Defrosting times and power levels are programmed automatically or manually for optimal results
Turntable on/off - Controls turntable operation
Two-speed, 300-CFM venting system - Removes smoke, steam and odors
Model JNM3161RFSS - Stainless steel/black
Model JNM3161MFSA - Metallic silver







Specification Revised 1/16