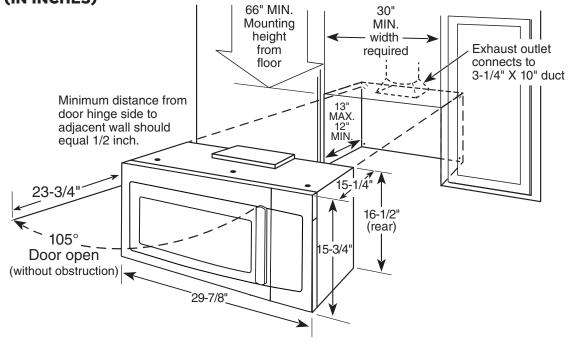

#### DIMENSIONS AND INSTALLATION INFORMATION (IN INCHES)

**NOTE:** Requires 120V grounded outlet. Electrical receptacle must be located in cabinet above Spacemaker microwave oven. No additional wiring, venting or cabinet rebuilding necessary in many cases. Complete detailed, easy-to-follow installation instructions and convenient full-size templates are packed with the Spacemaker microwave oven.

**IMPORTANT INFORMATION:** When installing the Spacemaker microwave oven over a range, allow minimum of 2" from bottom of Spacemaker microwave oven to top of range backguard to allow for removal of light covers.

**VENTILATION OPTIONS:** The Spacemaker microwave ovens are designed for adaptation to the following three types of ventilation:

-Outside exhaust (vertical – as shown)

-Outside exhaust (horizontal)

-Recirculating (non-vented ductless – see Filter Kit drawing)

#### DIMENSIONS AND INSTALLATION INFORMATION (IN INCHES)

**HOOD EXHAUST DUCT:** Outside ventilation requires a HOOD EXHAUST DUCT. Read the following carefully.

**EXHAUST CONNECTION:** The hood exhaust has been designed to mate with a standard 3-1/4" x 10" rectangular duct. If a round duct is required, a rectangular-to-round transition adaptor must be used. Do not use less than a 6" diameter duct

**REAR EXHAUST:** If a rear or horizontal exhaust is to be used, care should be taken to align exhaust with space between studs, or wall should be prepared at the time it is constructed by leaving enough space between the wall studs to accommodate exhaust.

**MAXIMUM DUCT LENGTH:** For satisfactory air movement, the total duct length of 3-1/4" x 10" rectangular or 6" diameter round duct should not exceed 140 equivalent feet.

**ELBOWS, TRANSITIONS, WALL AND ROOF CAPS,** etc., present additional resistance to airflow and are equivalent to a section of straight duct which is longer than their actual physical size. When calculating the total duct length, add the equivalent length of all transitions and adaptors plus the lengths of all straight duct sections. The chart below shows the approximate feet of equivalent length of some typical ducts.

| DUCT                         | EQUIVALENT FEET |
|------------------------------|-----------------|
| A. Rectangular-To-round      |                 |
| Transition Adaptor           | 5 ft.           |
| B. Wall Cap                  | 40 ft.          |
| <b>C.</b> 90° Elbow          | 10 ft.          |
| <b>D.</b> $45^{\circ}$ Elbow | 5 ft.           |
| <b>E.</b> 90° Elbow          | 25 ft.          |
| <b>F.</b> $45^{\circ}$ Elbow | 5 ft.           |
| G. Roof Cap                  | 24 ft.          |