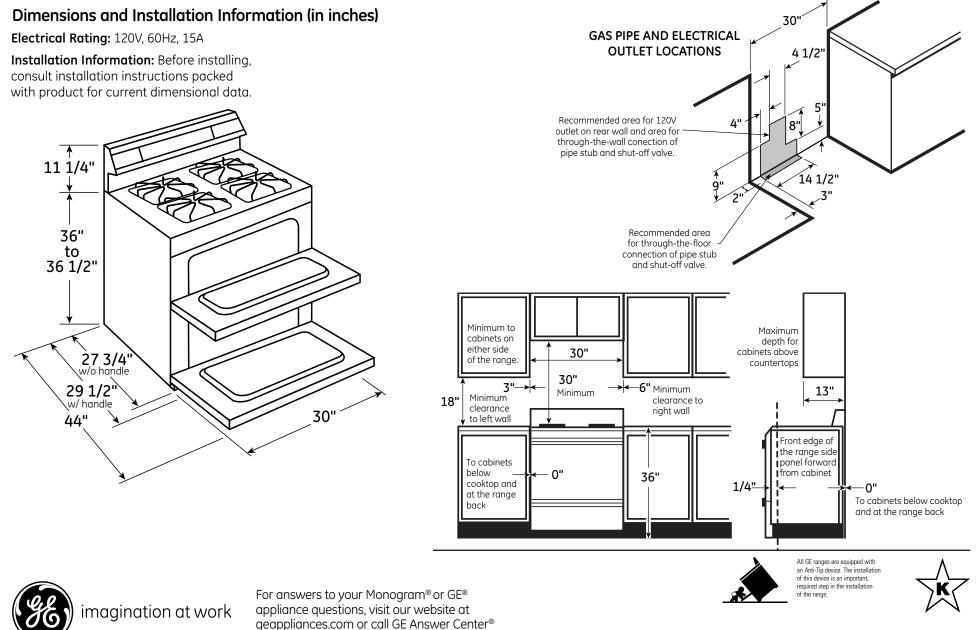

## PGB950SEF GE Profile™ Series 30" Free-Standing Gas Double Oven with Convection Range

service, 800.626.2000.

230536

## PGB950SEF GE Profile™ Series 30" Free-Standing Gas Double Oven with Convection Range