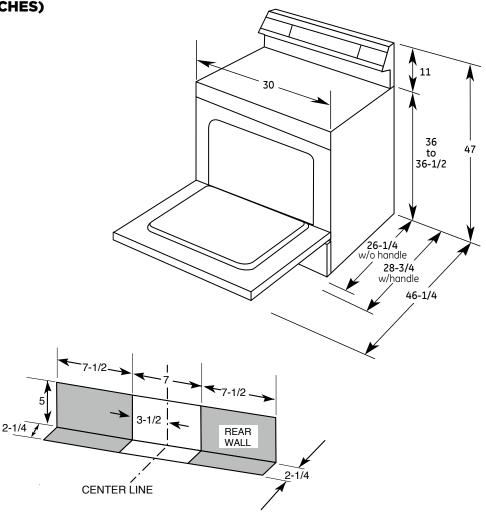

# DIMENSIONS AND INSTALLATION INFORMATION (IN INCHES) RECEPTACLE LOCATIONS

Locally approved flexible service cord or conduit must be used because terminals are not accessible after range installation. See shaded area in drawing for location of electrical outlet box. Recommended outlet locations allow range to be installed directly against wall.

**NOTE:** This appliance has been approved for 0" spacing to adjacent surfaces above the cooktop. However, a 6" minimum spacing to surfaces less than 15" above the cooktop and adjacent cabinet is recommended to reduce exposure to steam, grease splatter and heat.

**INSTALLATION INFORMATION:** Before installing, consult installation instructions for current dimensional data and additional requirements.

| KW RATING    |                                       |
|--------------|---------------------------------------|
| 240V         | 12.6                                  |
| 208V         | 9.9                                   |
|              |                                       |
| BREA         | KER SIZE                              |
| BREA<br>240V | KER SIZE $40~\mathrm{Amps}^{\dagger}$ |

**\*NOTE:** Check local codes for required breaker size.

All GE ranges are equipped with an Anti-Tip device. The installation of this device is an important, required step in the installation of the range.