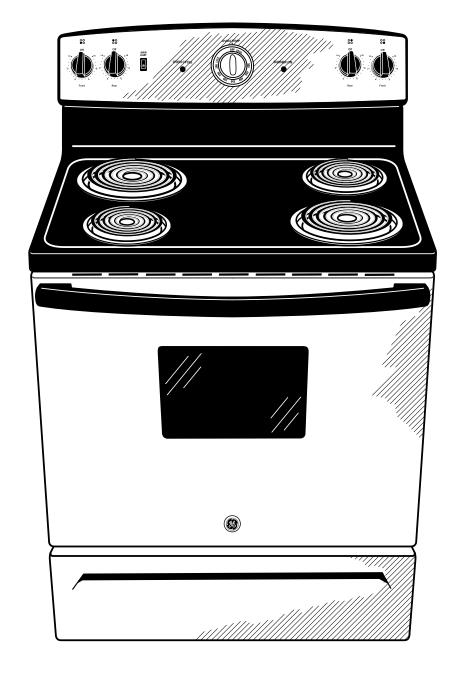

#### **FEATURES AND BENEFITS**

5.0 cu. ft. oven capacity - Cook more dishes at once

Standard clean oven – Smooth surface and rounded corners make clean-up quick and easy

Coil heating elements - Provide even heat and easy cleanup

Dual-element Bake – Upper and lower elements produce even heat and great results

Removable full-width storage drawer – Store cookware or kitchen accessories  $\,$ 

Model JBS10GFSA - Silver