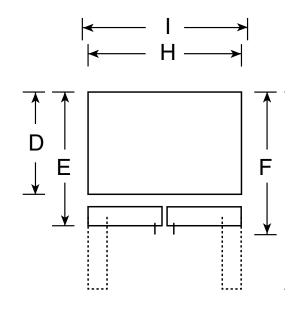

## Dimensions and Installation Information (in inches)

| Overall<br>Dimensions | Height to top of crown (in.) A                      | 70-1/2 |
|-----------------------|-----------------------------------------------------|--------|
|                       | Height to top of hinge (in.) <b>B</b>               | 69-7/8 |
|                       | Height to top of case (in.) <b>C</b>                | 69     |
|                       | Case depth without door (in.) <b>D</b>              | 29-3/8 |
|                       | Case depth less door handle (in.) <b>E</b>          | 34-3/4 |
|                       | Case depth with door handle (in.) <b>F</b>          | 36-1/4 |
|                       | Depth with fresh food door open 90 $^\circ$ (in.) G | 48-3/8 |
|                       | Width (in.) <b>H</b>                                | 35-3/4 |
|                       | Width with door open 90° inc. door handle (in.) I   | 44-5/8 |
| Air                   | Each side (in.)                                     | 1/8    |
|                       | Top (in.)                                           | 1      |
|                       | Back (in.)                                          | 2      |