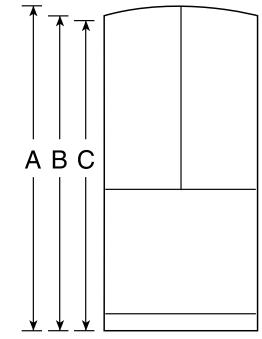

## Dimensions and Installation Information (in inches)

| Overall<br>Dimensions | Height to top of crown (in.) A                      | 70-1/2 |
|-----------------------|-----------------------------------------------------|--------|
|                       | Height to top of hinge (in.) <b>B</b>               | 69-7/8 |
|                       | Height to top of case (in.) <b>C</b>                | 69     |
|                       | Case depth without door (in.) <b>D</b>              | 29-3/8 |
|                       | Case depth less door handle (in.) <b>E</b>          | 34-3/4 |
|                       | Case depth with door handle (in.) <b>F</b>          | 36-1/4 |
|                       | Depth with fresh food door open 90 $^\circ$ (in.) G | 48-3/8 |
|                       | Width (in.) <b>H</b>                                | 35-3/4 |
|                       | Width with door open 90° inc. door handle (in.) I   | 44-5/8 |
| Air                   | Each side (in.)                                     | 1/8    |
|                       | Top (in.)                                           | 1      |
|                       | Back (in.)                                          | 2      |