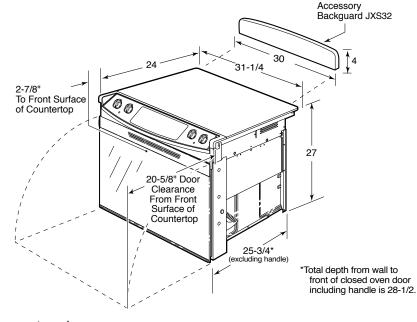

### Dimensions and Installation Information (in inches)

**IMPORTANT:** 30" DROP-IN RANGES ARE DESIGNED TO HANG FROM THE COUNTERTOP. IT DOES NOT REST ON THE FLOOR. FOR INSTALLATION ALTERNATIVES. REFER TO INSTALLATION INSTRUCTIONS.

**Note:** This appliance has been approved for 0" spacing to adjacent surfaces above the cooktop. However, a 6" minimum spacing to surfaces less than 15" above the cooktop and adjacent cabinet is recommended to reduce exposure to steam, grease splatter and heat.

#### **Accessory Backguards**

(Attaches to the back of range as a backguard when unit is installed in 30" free-standing cutout) JXS32SS (Stainless) - 4" High JXS32BB (Black) - 4" High

#### Rear Filler Strip

WB07T10680 - Black Filler Strip Assembly

**Installation information:** Before installing, consult installation instructions for current dimensional data and additional requirements.