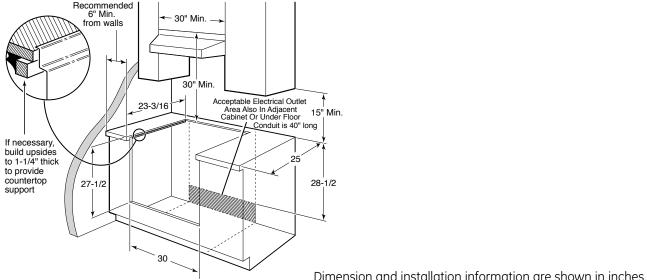

### Dimensions and Installation Information (in inches)

**IMPORTANT:** 30" DROP-IN RANGES ARE DESIGNED TO HANG FROM THE COUNTERTOP. IT DOES NOT REST ON THE FLOOR. FOR INSTALLATION ALTERNATIVES. REFER TO INSTALLATION INSTRUCTIONS.

**Note:** This appliance has been approved for 0" spacing to adjacent surfaces above the cooktop. However, a 6" minimum spacing to surfaces less than 15" above the cooktop and adjacent cabinet is recommended to reduce exposure to steam, grease splatter and heat.