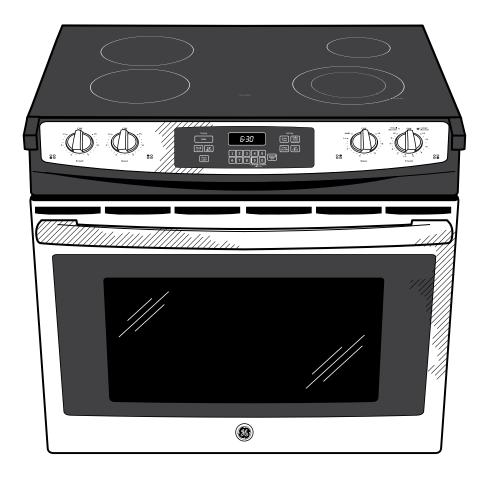

# JD630SF GE® 30" Drop-In Electric Range

## JD630SF GE® 30" Drop-In Electric Range

### **Features and Benefits**

- 6"/9" Power Boil Element Produces rapid, powerful heat
- Self-Clean Oven Cleans the oven cavity without the need for scrubbing
- Ceramic Glass Cooktop Smooth cooktop easily wipes clean
- Black Gloss Oven Interior Enjoy a clean and sleek appearance
- Dual Element Bake Upper and lower elements produce even heat and great results
- Electronic Oven Controls Electronic touch pads are easy to operate
- Model JD630SFSS Stainless steel