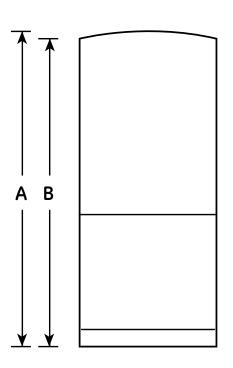

### Dimensions and Installation Information (in inches)

| Overall<br>Dimensions | Height to top of hinge (in.) A                                          | 66-1/2 |
|-----------------------|-------------------------------------------------------------------------|--------|
|                       | Height to top of case (in.) <b>B</b>                                    | 65-3/4 |
|                       | Case depth without door (in.) <b>C</b>                                  | 28-1/4 |
|                       | Case depth less door handle (in.) <b>D</b>                              | 32-1/2 |
|                       | Case depth with door handle (in.) <b>E</b>                              | 34-5/8 |
|                       | Depth with fresh food door open 90° (in.) <b>F</b>                      | 59-3/4 |
|                       | Width (in.) <b>G</b>                                                    | 29-3/4 |
|                       | Width with door open $90^\circ$ inc. door handle (in.) $\boldsymbol{H}$ | 33-1/4 |
| Air<br>Clearances     | Each side (in.)                                                         | 1/8    |
|                       | Top (in.)                                                               | 1      |
|                       | Back (in.)                                                              | 2      |