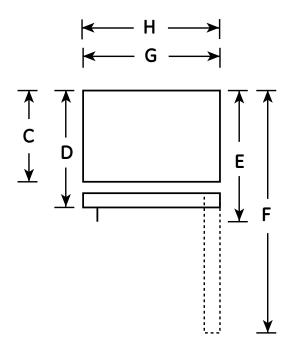

### Dimensions and Installation Information (in inches)

| Overall<br>Dimensions | Height to top of hinge (in.) A                                          | 66-1/2 |
|-----------------------|-------------------------------------------------------------------------|--------|
|                       | Height to top of case (in.) <b>B</b>                                    | 65-3/4 |
|                       | Case depth without door (in.) <b>C</b>                                  | 28-1/4 |
|                       | Case depth less door handle (in.) <b>D</b>                              | 32-1/2 |
|                       | Case depth with door handle (in.) <b>E</b>                              | 34-5/8 |
|                       | Depth with fresh food door open 90° (in.) <b>F</b>                      | 59-3/4 |
|                       | Width (in.) <b>G</b>                                                    | 29-3/4 |
|                       | Width with door open $90^\circ$ inc. door handle (in.) $\boldsymbol{H}$ | 33-1/4 |
| Air<br>Clearances     | Each side (in.)                                                         | 1/8    |
|                       | Top (in.)                                                               | 1      |
|                       | Back (in.)                                                              | 2      |