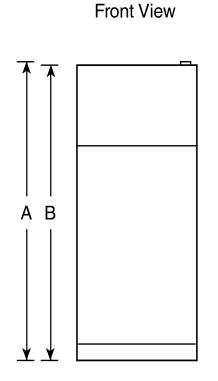

#### **Dimensions and Installation Information**

| Overall<br>Dimensions | Height to top of hinge (in.) <b>A</b>                    | 64-3/4 |
|-----------------------|----------------------------------------------------------|--------|
|                       | Height to top of case (in.) <b>B</b>                     | 64-1/4 |
|                       | Case depth without door (in.) <b>C</b>                   | 25-3/4 |
|                       | Case depth less door handle (in.) <b>D</b>               | 29-1/2 |
|                       | Case depth with door handle (in.) <b>E</b>               | 31-7/8 |
|                       | Depth with fresh food door open 90° (in.) <b>F</b>       | 55-7/8 |
|                       | Width (in.) <b>G</b>                                     | 28     |
|                       | Width with door open 90° with door handle (in.) <b>H</b> | 30-7/8 |
| Air<br>Clearances     | Each side (in.)                                          | 3/4    |
|                       | Top (in.)                                                | 1      |
|                       | Back (in.)                                               | 2      |