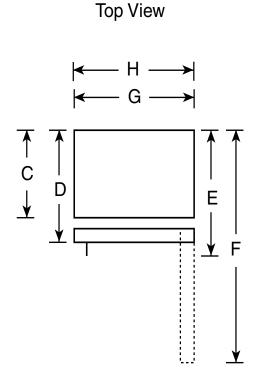

#### **Dimensions and Installation Information**

| Overall<br>Dimensions | Height to top of hinge (in.) <b>A</b>                    | 64-3/4 |
|-----------------------|----------------------------------------------------------|--------|
|                       | Height to top of case (in.) <b>B</b>                     | 64-1/4 |
|                       | Case depth without door (in.) <b>C</b>                   | 25-3/4 |
|                       | Case depth less door handle (in.) <b>D</b>               | 29-1/2 |
|                       | Case depth with door handle (in.) <b>E</b>               | 31-7/8 |
|                       | Depth with fresh food door open 90° (in.) <b>F</b>       | 55-7/8 |
|                       | Width (in.) <b>G</b>                                     | 28     |
|                       | Width with door open 90° with door handle (in.) <b>H</b> | 30-7/8 |
| Air<br>Clearances     | Each side (in.)                                          | 3/4    |
|                       | Top (in.)                                                | 1      |
|                       | Back (in.)                                               | 2      |