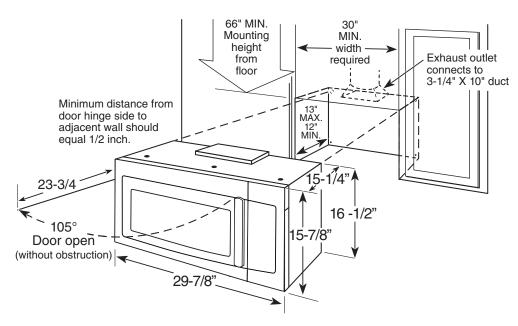

#### **DIMENSIONS (IN INCHES)**

**IMPORTANT INFORMATION:** When installing the microwave oven over a range, allow minimum of 2" from bottom of microwave oven to top of range backguard to allow for removal of light covers.

**INSTALLATION INFORMATION:** This information is not intended to be used for installing unit described. Before installing, consult installation instructions packed with product/kit for current dimensional data.