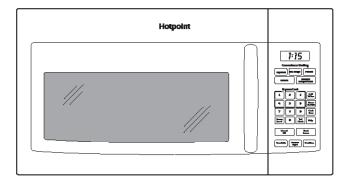

## RVM5160DHWW/CC/BB

Hotpoint® 1.6 Cu. Ft. Over-the-Range Microwave Oven

### Hotpoint® 1.6 Cu. Ft. Over-the-Range Microwave Oven

#### **FEATURES AND BENEFITS**

1.6 cu. ft. capacity – 1000 Watts (IEC-705 test procedure)

Convenience cooking controls - Operating made quick and easy

Auto and time defrost – Defrosting times and power levels are programmed automatically or manually for optimal results

Turntable - Rotates food throughout the cycle

Two-speed, 200-CFM venting system – Quickly removes smoke and steam from cooktop

Add 30 seconds - Add 30 seconds of microwave cooking time

Model RVM5160DHBB - Black

Model RVM5160DHCC - Bisque

Model RVM5160DHWW - White