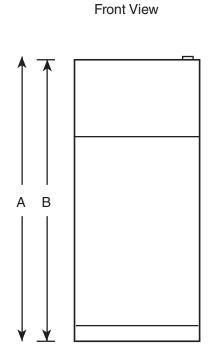

## Dimensions and Installation Information (in inches)

| Overall<br>Dimensions | Height to top of hinge (in.) A                           | 67-3/8 |
|-----------------------|----------------------------------------------------------|--------|
|                       | Height to top of case (in.) <b>B</b>                     | 66-7/8 |
|                       | Case depth without door (in.) <b>C</b>                   | 26-5/8 |
|                       | Case depth less door handle (in.) <b>D</b>               | 30-1/2 |
|                       | Case depth with door handle (in.) <b>E</b>               | 32-1/2 |
|                       | Depth with fresh food door open 90° (in.) <b>F</b>       | 56-3/4 |
|                       | Width (in.) <b>G</b>                                     | 28     |
|                       | Width with door open 90° inc. door handle (in.) <b>H</b> | 30-5/8 |
| Air<br>Clearances     | Each side (in.)                                          | 3/4    |
|                       | Top (in.)                                                | 1      |
|                       | Back (in.)                                               | 2      |