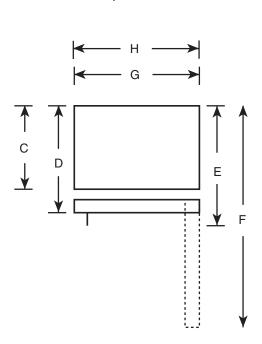

## Dimensions and Installation Information (in inches)

| Overall<br>Dimensions | Height to top of hinge (in.) A                           | 67-3/8 |
|-----------------------|----------------------------------------------------------|--------|
|                       | Height to top of case (in.) <b>B</b>                     | 66-7/8 |
|                       | Case depth without door (in.) <b>C</b>                   | 26-5/8 |
|                       | Case depth less door handle (in.) <b>D</b>               | 30-1/2 |
|                       | Case depth with door handle (in.) <b>E</b>               | 32-1/2 |
|                       | Depth with fresh food door open 90° (in.) <b>F</b>       | 56-3/4 |
|                       | Width (in.) <b>G</b>                                     | 28     |
|                       | Width with door open 90° inc. door handle (in.) <b>H</b> | 30-5/8 |
| Air<br>Clearances     | Each side (in.)                                          | 3/4    |
|                       | Top (in.)                                                | 1      |
|                       | Back (in.)                                               | 2      |