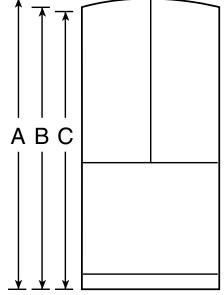

## Dimensions and Installation Information (in inches)

| Overall<br>Dimensions | Height to top of crown (in.) <b>A</b>                      |        |
|-----------------------|------------------------------------------------------------|--------|
|                       | Height to top of hinge (in.) <b>B</b>                      | 68-1/2 |
|                       | Height to top of case (in.) <b>C</b>                       | 67-3/4 |
|                       | Case depth without door (in.) <b>D</b>                     | 28-1/4 |
|                       | Case depth less door handle (in.) <b>E</b>                 | 32-3/8 |
|                       | Case depth with door handle (in.) <b>F</b>                 | 34-7/8 |
|                       | Depth with fresh food door open 90 $^\circ$ (in.) <b>G</b> | 46-5/8 |
|                       | Width (in.) <b>H</b>                                       | 32-3/4 |
|                       | Width with door open 90 $^\circ$ inc. door handle (in.) I  | 40-3/8 |
| Air<br>Clearances     | Each side (in.)                                            | 1/8    |
|                       | Top (in.)                                                  | 1      |
|                       | Back (in.)                                                 | 2      |