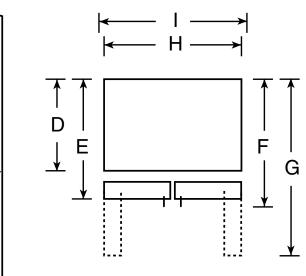

## Dimensions and Installation Information (in inches)

| Overall<br>Dimensions | Height to top of crown (in.) <b>A</b>                      |        |
|-----------------------|------------------------------------------------------------|--------|
|                       | Height to top of hinge (in.) <b>B</b>                      | 68-1/2 |
|                       | Height to top of case (in.) <b>C</b>                       | 67-3/4 |
|                       | Case depth without door (in.) <b>D</b>                     | 28-1/4 |
|                       | Case depth less door handle (in.) <b>E</b>                 | 32-3/8 |
|                       | Case depth with door handle (in.) <b>F</b>                 | 34-7/8 |
|                       | Depth with fresh food door open 90 $^\circ$ (in.) <b>G</b> | 46-5/8 |
|                       | Width (in.) <b>H</b>                                       | 32-3/4 |
|                       | Width with door open 90 $^\circ$ inc. door handle (in.) I  | 40-3/8 |
| Air<br>Clearances     | Each side (in.)                                            | 1/8    |
|                       | Top (in.)                                                  | 1      |
|                       | Back (in.)                                                 | 2      |