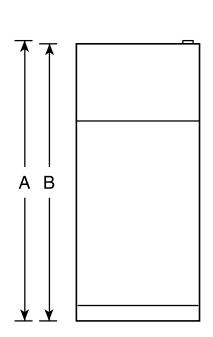

### Dimensions and Installation Information (in inches)

| Overall<br>Dimensions | Height to top of hinge (in.) <b>A</b>                    | 66-3/4 |
|-----------------------|----------------------------------------------------------|--------|
|                       | Height to top of case (in.) <b>B</b>                     | 66-1/4 |
|                       | Case depth without door (in.) <b>C</b>                   | 27     |
|                       | Case depth less door handle (in.) <b>D</b>               | 32-1/4 |
|                       | Case depth with door handle (in.) <b>E</b>               | 34     |
|                       | Depth with fresh food door open 90° (in.) <b>F</b>       | 62-3/4 |
|                       | Width (in.) <b>G</b>                                     | 32-7/8 |
|                       | Width with door open 90° with door handle (in.) <b>H</b> | 35-1/2 |
| Air<br>Clearances     | Each side (in.)                                          | 1/8    |
|                       | Top (in.)                                                | 1/8    |
|                       | Back (in.)                                               | 1      |

Front View

For answers to your Monogram,® Cafe™ Series, Profile™ Series or GE® appliance questions, visit our website at geappliances.com or call GE Answer Center® service, 800.626.2000.