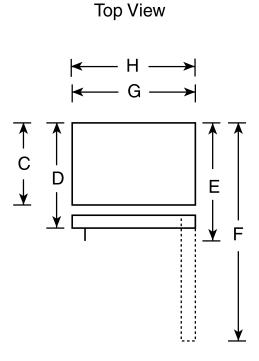

### Dimensions and Installation Information (in inches)

| Overall<br>Dimensions | Height to top of hinge (in.) <b>A</b>                    | 66-3/4 |
|-----------------------|----------------------------------------------------------|--------|
|                       | Height to top of case (in.) <b>B</b>                     | 66-1/4 |
|                       | Case depth without door (in.) <b>C</b>                   | 27     |
|                       | Case depth less door handle (in.) <b>D</b>               | 32-1/4 |
|                       | Case depth with door handle (in.) <b>E</b>               | 34     |
|                       | Depth with fresh food door open 90° (in.) <b>F</b>       | 62-3/4 |
|                       | Width (in.) <b>G</b>                                     | 32-7/8 |
|                       | Width with door open 90° with door handle (in.) <b>H</b> | 35-1/2 |
| Air<br>Clearances     | Each side (in.)                                          | 1/8    |
|                       | Top (in.)                                                | 1/8    |
|                       | Back (in.)                                               | 1      |