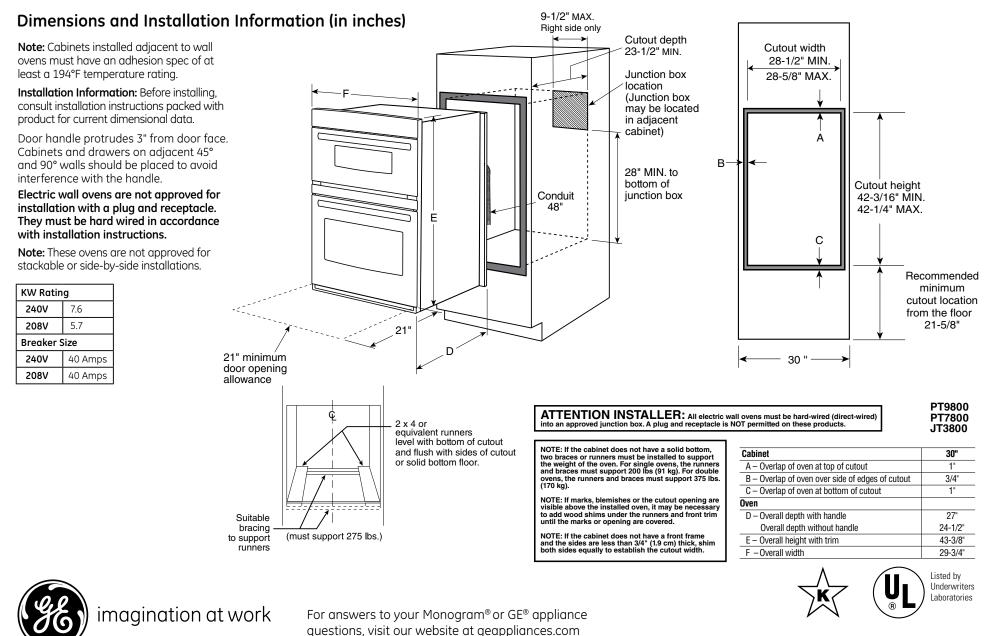

## PT9800SH GE Profile™ Series 30" Combination Double Wall Oven with Convection and Advantium® Technology



or call GE Answer Center® service. 800.626.2000.

Specification Revised 8/14

## PT9800SH

GE Profile<sup>™</sup> Series 30" Combination Double Wall Oven with Convection and Advantium<sup>®</sup> Technology

## **Features and Benefits**

- Speedcook oven 120V (upper oven) Enjoy oven-quality results two to four times faster than a conventional oven
- Multiple cooking functions (upper oven) Expand your cooking versatility with an all-inone oven
- Halogen heat (upper oven) Skip the preheating with nearly instantaneous halogen heat
- Over 175 preprogrammed menu selections (upper oven) Preprogrammed selections make meals easy
- True European convection (lower oven) Achieve delicious results from a third heating element and fan combination
- Self-clean with steam clean option (lower oven) Clea