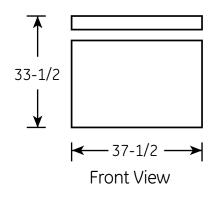

### Dimensions and Installation Information (in inches)

| Air Clearance   |   |
|-----------------|---|
| Each side (in.) | 3 |
| Back (in.)      | 3 |

For answers to your Monogram,® Cafe™ Series, Profile™ Series or GE® appliance questions, visit our website atgeappliances.com or call GE Answer Center® service, 800.626.2000.