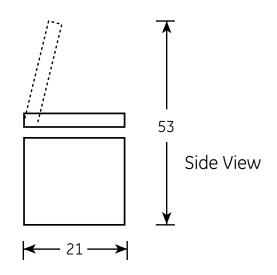

### Dimensions and Installation Information (in inches)

| Air Clearance   |   |
|-----------------|---|
| Each side (in.) | 3 |
| Back (in.)      | 3 |

For answers to your Monogram,® Cafe™ Series, Profile™ Series or GE® appliance questions, visit our website atgeappliances.com or call GE Answer Center® service, 800.626.2000.