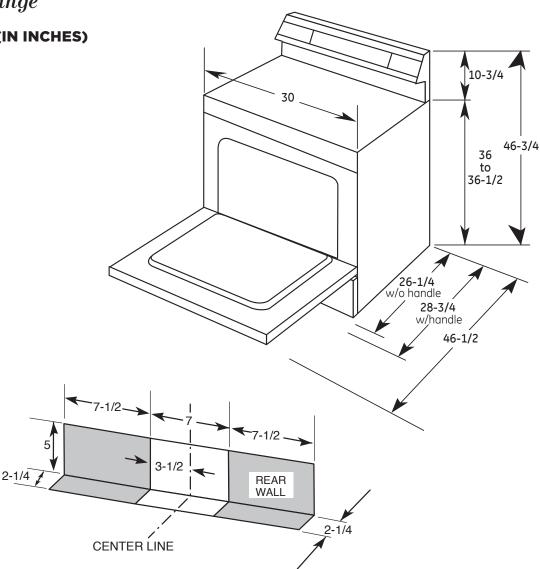

## DIMENSIONS AND INSTALLATION INFORMATION (IN INCHES) RECEPTACLE LOCATIONS

Locally approved flexible service cord or conduit must be used because terminals are not accessible after range installation. See shaded area in drawing for location of electrical outlet box. Recommended outlet locations allow range to be installed directly against wall.

**NOTE:** This appliance has been approved for 0" spacing to adjacent surfaces above the cooktop. However, a 6" minimum spacing to surfaces less than 15" above the cooktop and adjacent cabinet is recommended to reduce exposure to steam, grease splatter and heat.

**INSTALLATION INFORMATION:** Before installing, consult installation instructions for current dimensional data and additional requirements.

| ATING                        |
|------------------------------|
| 11.7                         |
| 8.8                          |
| KER SIZE                     |
| $40~\mathrm{Amps^{\dagger}}$ |
| $40 \mathrm{Amps}^{\dagger}$ |
|                              |

All GE ranges are equipped with an Anti-Tip device. The installation of this device is an important, required step in the installation of the range.