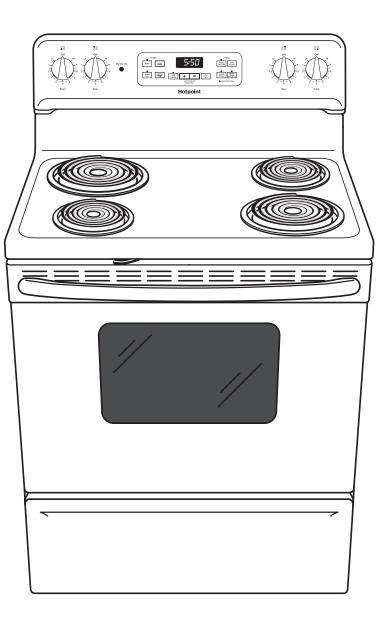

## RB720DH

Hotpoint<sup>®</sup> 30" Free-Standing Electric Range

## FEATURES AND BENEFITS

Self-clean oven - Cleans the oven cavity without the need for scrubbing

5.0 cu. ft. oven capacity - Cook more dishes at once

Coil heating elements – Provides consistent and even heat on the cooktop with a plug-in element that is removable for easy cleaning

Electronic oven controls - Electronic touch pads are easy to operate

Big view window – Provides a large, convenient viewing area to check the progress of food

Frameless glass oven door - Simple, stylish and easy to clean

Porcelain upswept cooktop – Raised edges contain spills, while the surface is easy to wipe clean

Two oven racks - Durable to securely hold any cookware

Interior oven light - Illuminates the oven interior

Audible preheat signal - Know when the oven is ready

Removable full-width storage drawer – Store cookware or kitchen accessories

Model RB720DHBB - Black on black

Model RB720DHWW - White on white

Model RB720DHCC - Bisque on bisque