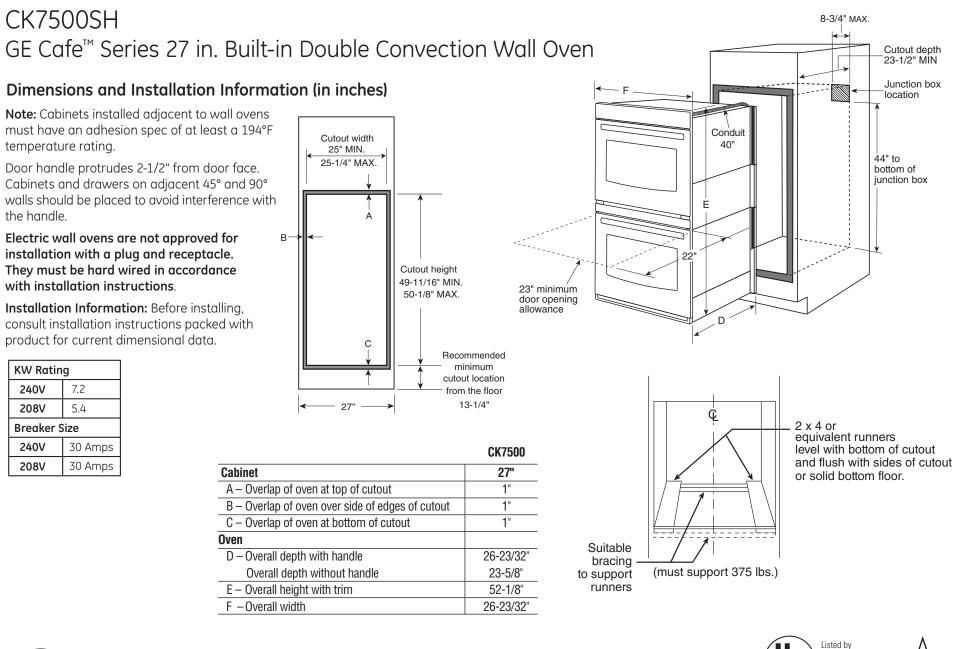

imagination at work

For answers to your Monogram<sup>®</sup> or GE appliance questions, visit our website at geappliances.com or call GE Answer Center<sup>®</sup> service, 800.626.2000.

Specification Revised 1/15

Underwriters Laboratories

## CK7500SH GE Cafe™ Series 27 in. Built-in Double Convection Wall Oven

## **Features and Benefits**

- True European Convection (upper oven) Achieve delicious results from a third heating element and fan combination
- WiFi Connect Wirelessly control functions from your smartphone
- Self-clean with Steam Clean option (both ovens) Clean your oven the way you want
- Self-clean heavy-duty oven racks Conveniently clean your oven and racks together
- Glass touch controls Set temperatures quickly and clean with little effort
- Halogen interior oven lig