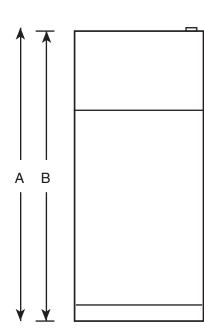

### Dimensions and Installation Information (in inches)

| Overall<br>Dimensions | Height to top of hinge (in.) <b>A</b>                    | 67-3/8 |
|-----------------------|----------------------------------------------------------|--------|
|                       | Height to top of case (in.) <b>B</b>                     | 66-7/8 |
|                       | Case depth without door (in.) <b>C</b>                   | 26-5/8 |
|                       | Case depth less door handle (in.) <b>D</b>               | 30-1/2 |
|                       | Case depth with door handle (in.) <b>E</b>               | 32-1/2 |
|                       | Depth with fresh food door open 90° (in.) <b>F</b>       | 56-3/4 |
|                       | Width (in.) <b>G</b>                                     | 28     |
|                       | Width with door open 90° inc. door handle (in.) <b>H</b> | 30-5/8 |
| Air<br>Clearances     | Each side (in.)                                          | 3/4    |
|                       | Top (in.)                                                | 1      |
|                       | Back (in.)                                               | 2      |

Front View

For answers to your Monogram,® Cafe™ Series, Profile™ Series or GE® appliance questions, visit our website at geappliances.com or call GE Answer Center® service, 800.626.2000.