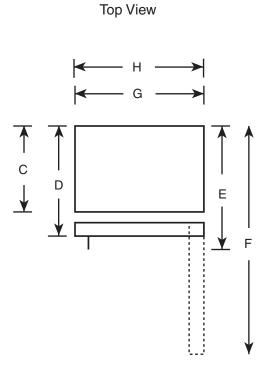

### Dimensions and Installation Information (in inches)

| Overall<br>Dimensions | Height to top of hinge (in.) <b>A</b>                    | 67-3/8 |
|-----------------------|----------------------------------------------------------|--------|
|                       | Height to top of case (in.) <b>B</b>                     | 66-7/8 |
|                       | Case depth without door (in.) <b>C</b>                   | 26-5/8 |
|                       | Case depth less door handle (in.) <b>D</b>               | 30-1/2 |
|                       | Case depth with door handle (in.) <b>E</b>               | 32-1/2 |
|                       | Depth with fresh food door open 90° (in.) <b>F</b>       | 56-3/4 |
|                       | Width (in.) <b>G</b>                                     | 28     |
|                       | Width with door open 90° inc. door handle (in.) <b>H</b> | 30-5/8 |
| Air<br>Clearances     | Each side (in.)                                          | 3/4    |
|                       | Top (in.)                                                | 1      |
|                       | Back (in.)                                               | 2      |