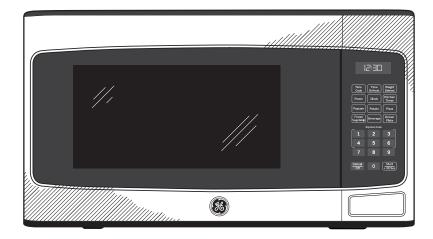

# JES1145DL/SH

GE® 1.1 cu. ft. Countertop Microwave Oven

#### FEATURES AND BENEFITS

1.1 cu. ft. capacity - 950 Watts (IEC-705 test procedure)
Convenience cooking controls - Operating made quick and easy
Weight and time defrost - Simply enter the weight of the food, and the oven automatically sets the optimal defrosting time and power level or set your desired time for defrosting
Turntable - Rotates food throughout the cycle
Instant on controls - One-touch instant operation
Control lockout - Helps prevent accidental activation
Model JES1145DLWW - White
Model JES1145SHSS - Stainless steel